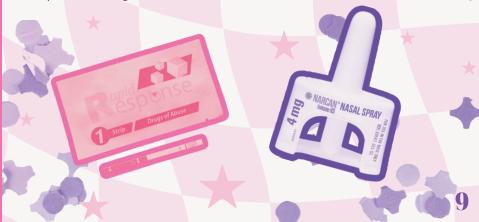

Narcan: Always have Narcan at your disposal in case of emergencies! If you would like information on how to administer narcan, scan our QR code.