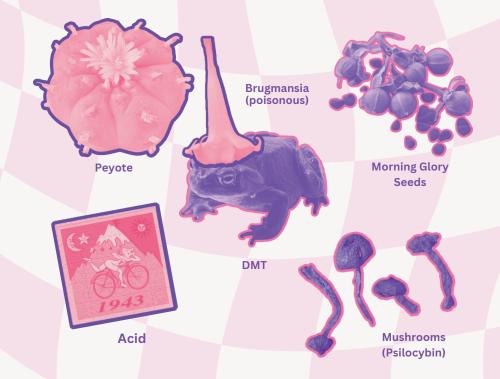

# Psychedelies & Plant Medicines

Psychedelics are not party drugs! Plant medicines and hallucinogens like psilocybin mushrooms are best suited for spiritual or therapeutic purposes. When taking psychedelics, the most important thing is set and setting, meaning your mindset and the environment in which you take them. A party environment is too stimulating for this kind of experience & could induce anxiety, panic, & just a bad trip overall. The best way to benefit from the use of psychedelics is with the guidance of a therapist or spiritual guide (e.g. a shaman) trained in this kind of therapy.