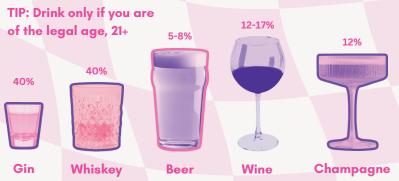

#### Alcohol pt. 2

Each drink has a different alcohol by volume (ABV), which lets the consumer know how much percentage of pure alcohol is in a drink.

One shot, one cocktail, and one beer are all considered a single drink. They can vary depending on percentage as well as how many shots are added. Keep this in mind when you're spacing out your drinks!